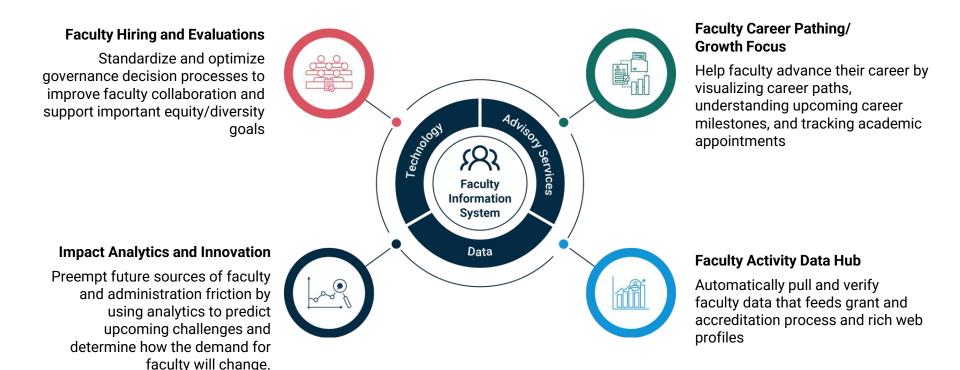

### Interfolio's Next-Generation Faculty Information System (FIS)

A revolutionary way to engage faculty in driving towards key university goals

interfolio

# **Centralized data with an FIS has enabled:**

- Greater visibility into faculty publications and work
  - Benefited faculty with faculty award submission
- Collaboration and research funding and grants
- Insights for strategic planning