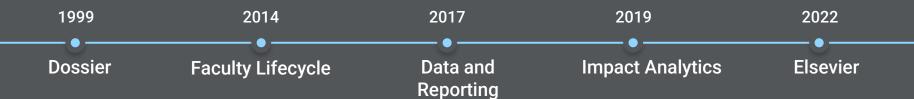

### Introduction - Interfolio

#### "Faculty First" to Support Institutional Success