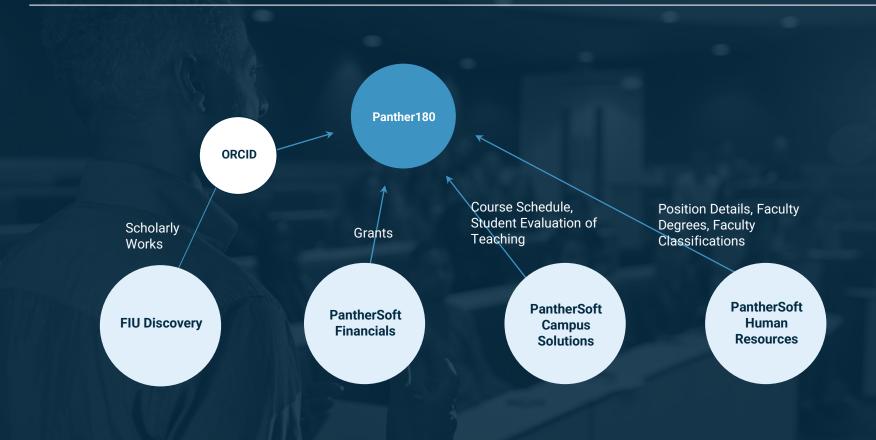

# **Culture, Context, and Collaboration**

- FIU needed to effectively report on faculty activities:
  - Development began in 2015
  - Implementation of Interfolio a.k.a "Panther 180" in 2018
- Breaking down silos
- Creating a culture of leadership and responsibility
- Telling the whole story: Faculty Success Initiative

### Automation of Scholarly Works Information into Panther180

#### Get Your ORCID ID

Auto-populate your ORCID profile with scholarly works from FIU Discovery

Connect your ORCID profile to other systems like Panther180