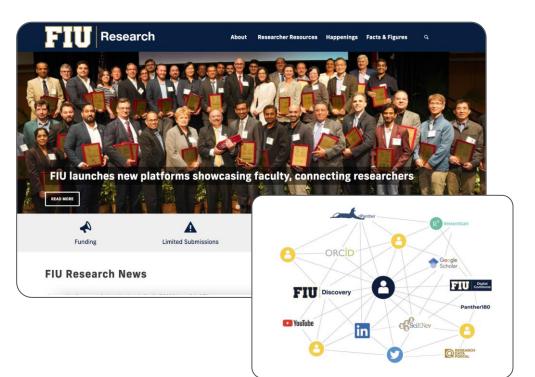

# **FIU Discovery**

connect share discover

#### Welcome to FIU Discovery

FIU Discovery is Florida International University's portal for exploring and connecting with the university's scholarly community.

Use the search feature and explore the interconnected results by People, Organizations and Scholarly and Creative Works.

Click the Need Assistance button below to request assistance with establishing a collaboration.

FIU Discovery can help you optimize your digital presence and reduce the amount of time spent maintaining the same scholarly

#### discovery.fiu.edu