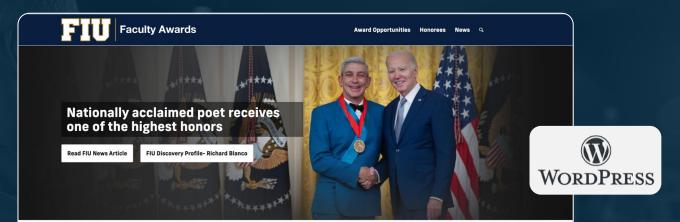

### **Faculty Awards Website**

#### **Faculty Awards**

The FIU faculty is a community of scholars, scientists, designers, and artists who cooperate in a collegial environment and are entrusted with the responsibility for creating, developing, and expanding knowledge. Here, we spotlight our distinguished faculty who are leaders in research, creativity, teaching, and service, and have been recognized with awards and honors for their expertise, leadership, and contributions. These accolades have been granted by various external agencies as well as facets of the university

facultyawards.fiu.edu