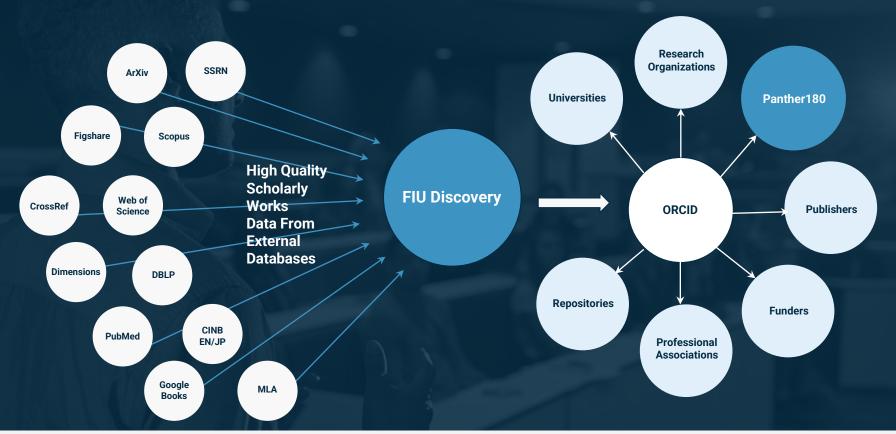

# Automation of Scholarly Works Information with FIU Discovery

### Automation of Scholarly Works Information into Panther180

#### Welcome to FIU Discovery

FIU Discovery is Florida International University's portal for exploring and connecting with the university's scholarly community.

Use the search feature and explore the interconnected results by People, Organizations and Scholarly and Creative Works.

Click the Need Assistance button below to request assistance with establishing a collaboration.

FIU Discovery can help you optimize your digital presence and reduce the amount of time spent maintaining the same scholarly