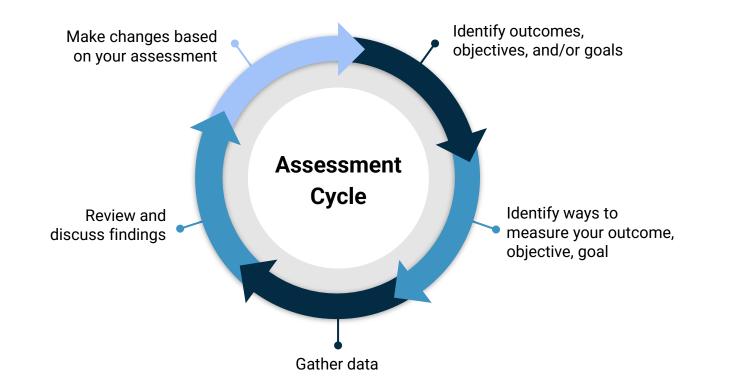

### **Assessment Cycle**

# The key points to remember are:

- Establish your goal
- Determine ways to measure the goal
- Gather information
- Analyze the data
- Take action on what you now know