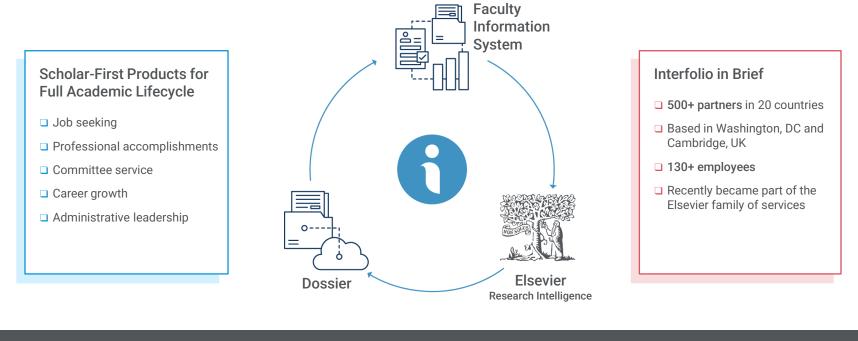

### Introduction - Interfolio

#### "Faculty First" to Support Institutional Success