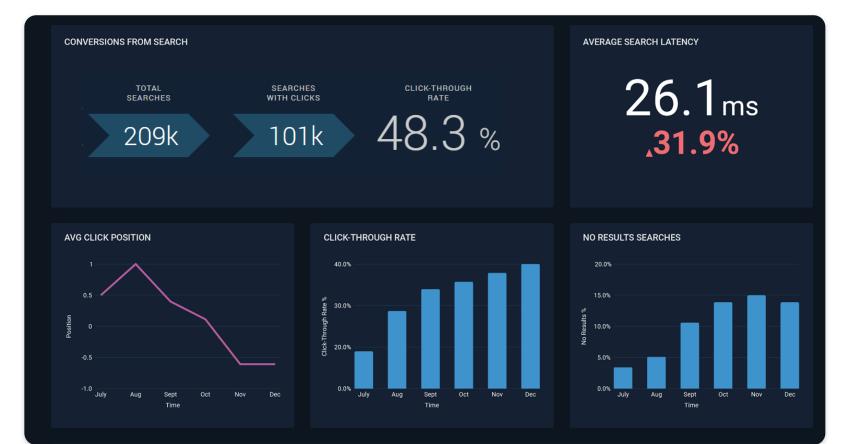

#### **Average Searches Per Session**

- Bridgewater Measure: 1.5
- Benchmark: Less than 3
- What does this mean? Users are finding what they need in their first one or two searches

#### Click-through-rate (CTR)

- Bridgewater Measure: 48%
- Benchmark: Over 35%
- What does this mean?

The relevance of the search results are very high and users are clicking on the results without having to do multiple searches

#### **Average Click Position**

- Bridgewater Measure: 2.8
- Benchmark: Under 3
- What does this mean?

Users are finding what they want without having to scroll through the search results because the relevancy of the search results is very high