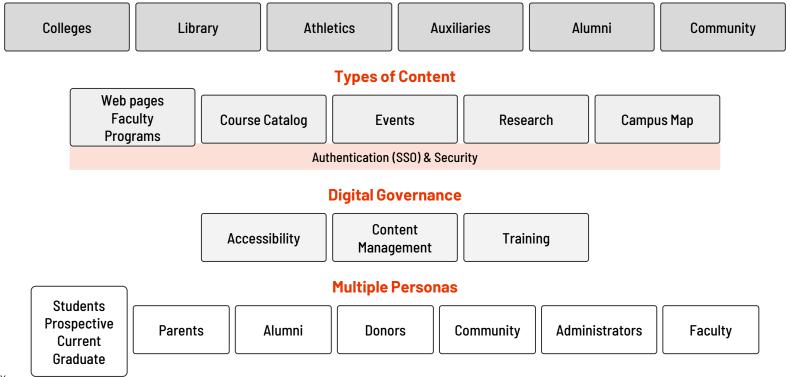

# Top challenges for higher education marketers

Increasing Student Expectations

Complex Content Ecosystem

Understanding the Language of our audiences

# Layers of complexity in Higher Education

#### **Site Search**

#### Navigation

#### **Subdomains**