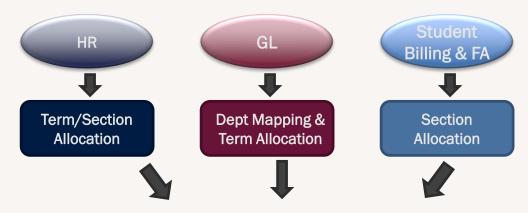

### **Integrates Cross-functional Data**

### **FactClassScheduleFinancial**

### **Course Attributes**

- Department
- College
- · Instruction Method

### **Student Attributes**

- Major
- Class
- Level

### FactRegistrationFinancial