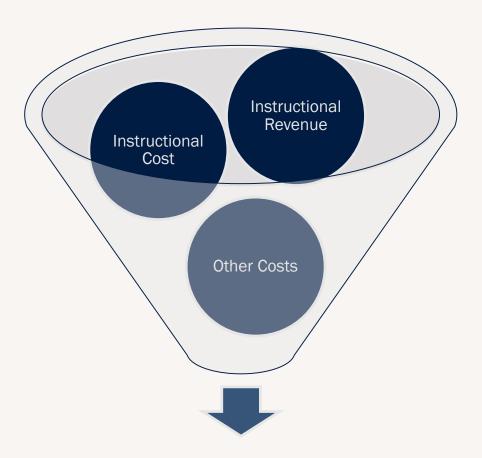

# **Main Components of COI**

Cost of Instruction (COI)

### Instructional Revenue

Tuition and fees

• Identify which revenue items are "instructional"

- can exclude housing, meals, parking, etc.
- Tuition and fee revenue are allocated on a TERM basis
  - allocated across the sections in which the student is enrolled
  - If fees are for a particular course they follow that course

### **Instructional Cost**

- Baseline model captures direct instructional personnel costs (instructor salary + benefits)
- Determining an instructor's salary for a term or academic year and allocating it across class sections is more difficult than one might expect!
- Complicating factors include:
  - > multiple job assignments
  - instructional vs non-instructional duties
  - > alignment of HR dates with academic calendar
  - > cross listing
  - ungraded sections (labs)

### **Other Costs**

- ➤ The model's original functionality captured only the direct instructional personnel costs
- This was not enough so we challenged Blackboard!
- Concordia wanted the ability to include other costs in our cost allocations
  - > indirect instructional costs
    - > personnel chairs, deans, administrative
    - non-personnel academic overhead costs
  - non-instructional operating costs