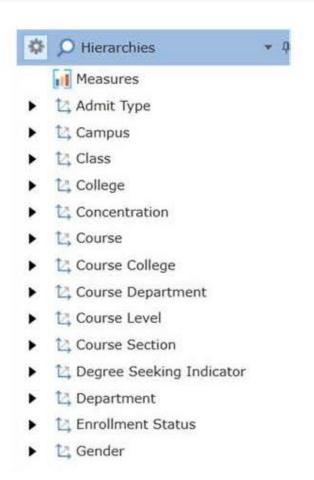

### **Dimension Hierarchies**

Major Major L. Minor 14 Population Primary Concentration Flag Primary Curriculum Flag L Primary Major Flag Primary Minor Flag 12 Program Schedule Type Section Campus Section CRN 1. Student Student Level Student Type Talent Level 14 Term