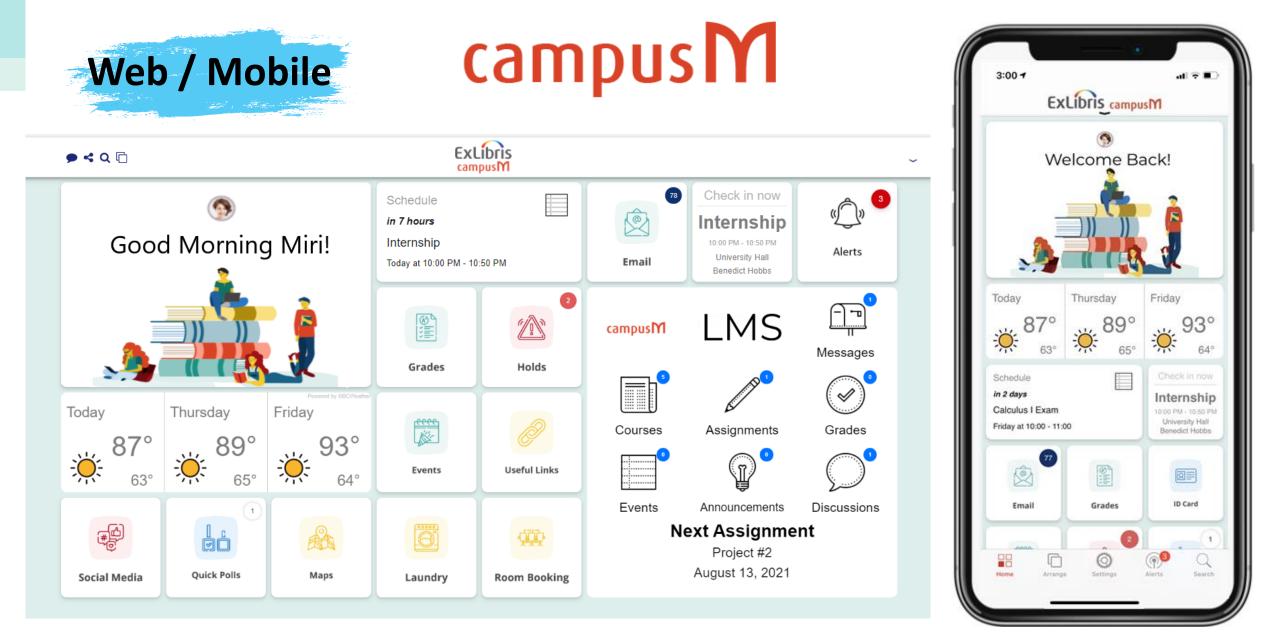

## **Initial Considerations for App Activation**

Poll 2

#### Do you currently offer a mobile app and/or web portal for students?

- Mobile app
- Portal
- Neither
- Both